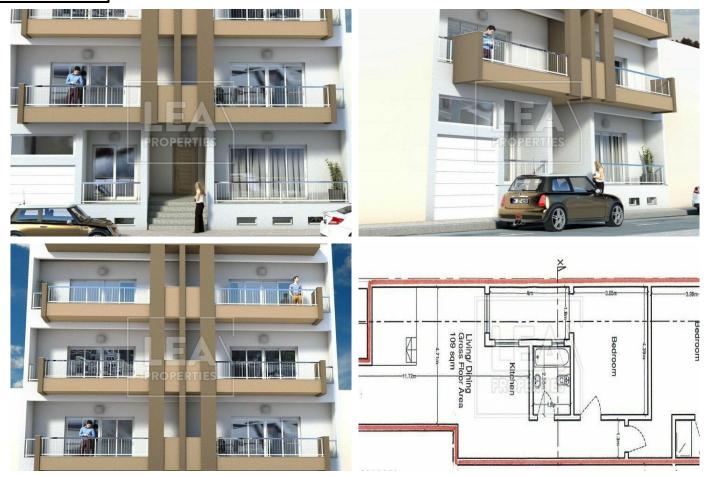

# Description

New on the market. Forming part of a smart new block comes this brand new elevated ground floor level maisonette situated in a quite residential area. Consisting of entrance hall, an open plan kitchen/ dining/ living area leading to an internal yard, 2 double bedrooms, main with en-suite, main bathroom, and a large back yard. Optional garages. Must be seen!

### Features

- Internal sq.m: 109

- Ground Floor

External sq.m: 15Internal Yard

- 2 bedrooms
- Back Yard
- 2 bathrooms
- Basement 2 Car (Optional)