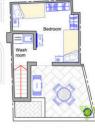

Kitchen/Dining/Living: 6.80m x 4.00m Bedroom 1: 6.00m x 3.00m Bathroom: 2.60m x 1.70m Bedroom 2: 3.80m x 3.30m Washroom: 1.30m x 1.80m Terrace: 3.50m x 3.30m

## HOUSE OF CHARACTER - GHAXAQ PROPOSED LAYOUT Internal: 91sqm ~ External: 15sqm ~ Total: 106sqm

**Ground Floor** 

First Floor

Second Floor