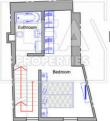

Kitchen/Dining/Living: 6.80m x 4.00m Bedroom 1: 6.00m x 3.00m Bathroom: 2.60m x 1.70m Bedroom 2: 3.80m x 3.30m Washroom: 1.30m x 1.80m Terrace: 3.50m x 3.30m

## HOUSE OF CHARACTER - GHAXAQ PROPOSED LAYOUT Internal: 91sqm ~ External: 15sqm ~ Total: 106sqm

**Ground Floor** 

First Floor

Second Floor