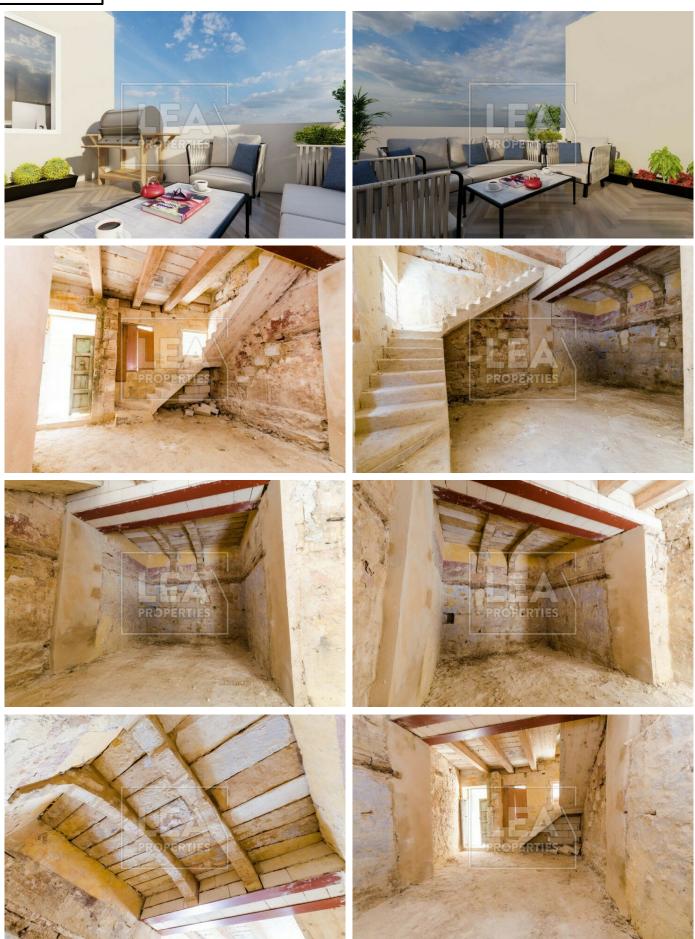

## Description

CONVERTED HOUSE OF CHARACTER situated 1 minute walk away from the Ghaxaq Parish Church and village square. The property lies in the village core, enjoys full ownership at all levels, and boasts traditional features including a stone-arched room, 'xorok', and authentic 'kileb' construction. The property will be sold in shell form, in order to enable the new owner to transform it into a very charming 2-bedroom residence spanning 106 square metres. Layout on the ground floor will comprise an open-plan kitchen/dining/living, with a staircase leading to the first floor where one would have a large bathroom and a spacious double bedroom overlooking the street. At second floor would be another double bedroom, a laundry area plus an outdoor entertaining terrace.