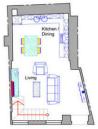

Kitchen/Dining/Living: 6.80m x 4.00m Bedroom 1: 6.00m x 3.00m Bathroom: 2.60m x 1.70m Bedroom 2: 3.80m x 3.30m Washroom: 1.30m x 1.80m Terrace: 3.50m x 3.30m

## HOUSE OF CHARACTER - GHAXAQ PROPOSED LAYOUT Internal: 91sqm ~ External: 15sqm ~ Total: 106sqm

**Ground Floor** 

First Floor

Second Floor