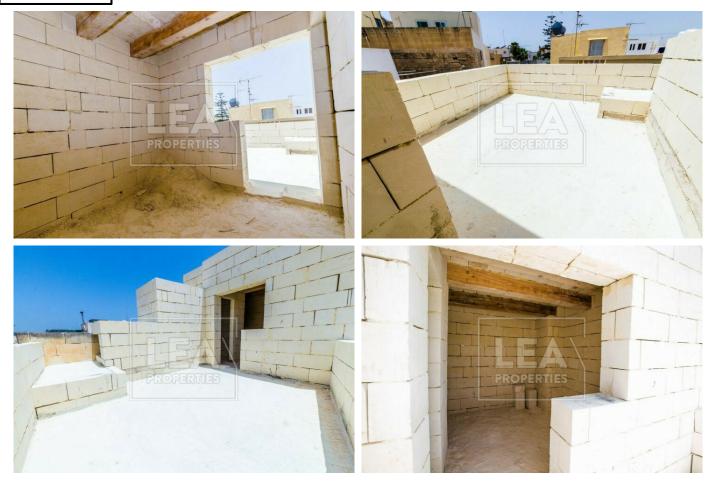

## Description

CONVERTED HOUSE OF CHARACTER situated 1 minute walk away from the Ghaxaq Parish Church and village square. The property lies in the village core, enjoys full ownership at all levels, and boasts traditional features including a stone-arched room, 'xorok', and authentic 'kileb' construction. The property will be sold in shell form, in order to enable the new owner to transform it into a very charming 2-bedroom residence spanning 106 square metres. Layout on the ground floor will comprise an open-plan kitchen/dining/living, with a staircase leading to the first floor where one would have a large bathroom and a spacious double bedroom overlooking the street. At second floor would be another double bedroom, a laundry area plus an outdoor entertaining terrace.