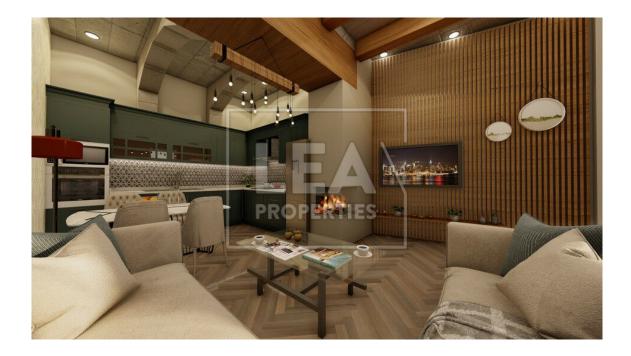

## Description

CONVERTED HOUSE OF CHARACTER situated 1 minute walk away from the Ghaxaq Parish Church and village square. The property lies in the village core, enjoys full ownership at all levels, and boasts traditional features including a stone-arched room, 'xorok', and authentic 'kileb' construction. The property will be sold in shell form, in order to enable the new owner to transform it into a very charming 2-bedroom residence spanning 106 square metres. Layout on the ground floor will comprise an open-plan kitchen/dining/living, with a staircase leading to the first floor where one would have a large bathroom and a spacious double bedroom overlooking the street. At second floor would be another double bedroom, a laundry area plus an outdoor entertaining terrace.

## HOUSE OF CHARACTER - GHAXAQ PROPOSED LAYOUT Internal: 91sqm ~ External: 15sqm ~ Total: 106sqm

**Ground Floor** 

First Floor

Second Floor