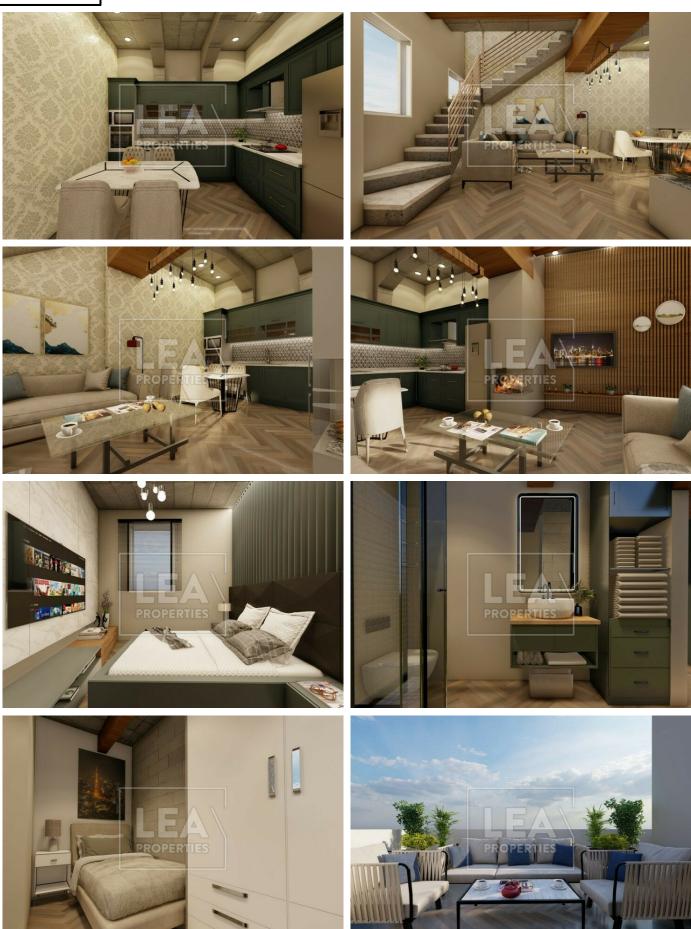

## Description

CONVERTED HOUSE OF CHARACTER situated 1 minute walk away from the Ghaxaq Parish Church and village square. The property lies in the village core, enjoys full ownership at all levels, and boasts traditional features including a stone-arched room, 'xorok', and authentic 'kileb' construction. The property will be sold in shell form, in order to enable the new owner to transform it into a very charming 2-bedroom residence spanning 106 square metres. Layout on the ground floor will comprise an open-plan kitchen/dining/living, with a staircase leading to the first floor where one would have a large bathroom and a spacious double bedroom overlooking the street. At second floor would be another double bedroom, a laundry area plus an outdoor entertaining terrace.

## HOUSE OF CHARACTER - GHAXAQ PROPOSED LAYOUT Internal: 91sqm ~ External: 15sqm ~ Total: 106sqm

**Ground Floor** 

First Floor

Second Floor