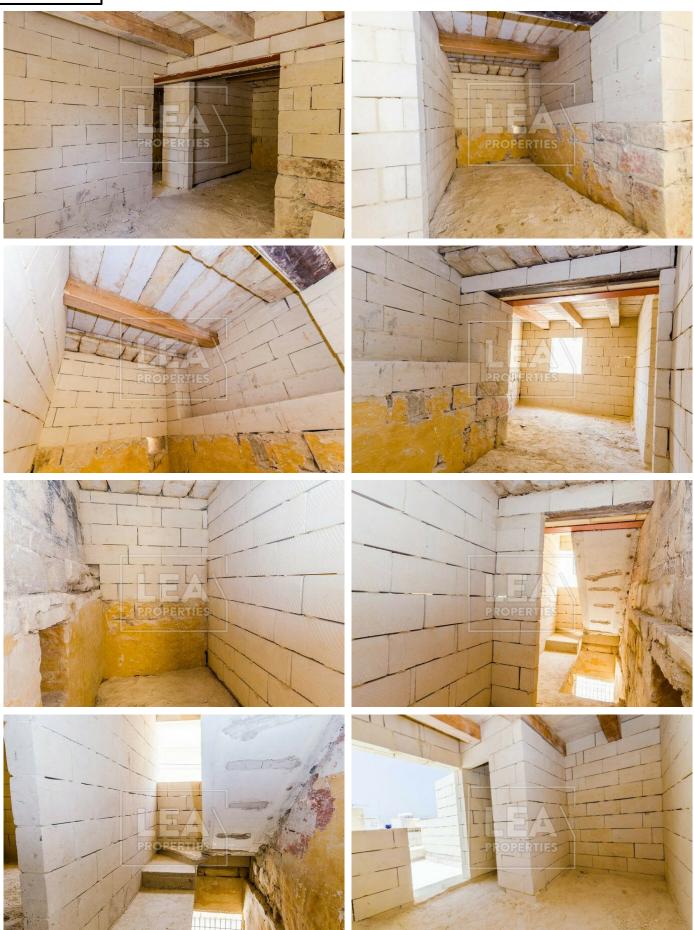

## Description

CONVERTED HOUSE OF CHARACTER situated 1 minute walk away from the Ghaxaq Parish Church and village square. The property lies in the village core, enjoys full ownership at all levels, and boasts traditional features including a stone-arched room, 'xorok', and authentic 'kileb' construction. The property will be sold in shell form, in order to enable the new owner to transform it into a very charming 2-bedroom residence spanning 106 square metres. Layout on the ground floor will comprise an open-plan kitchen/dining/living, with a staircase leading to the first floor where one would have a large bathroom and a spacious double bedroom overlooking the street. At second floor would be another double bedroom, a laundry area plus an outdoor entertaining terrace.