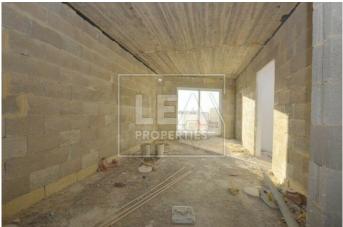

## **Description**

Situated in a quite area comes this 4 rt floor level penthouse served with lift. Property consist of entrance spacious open plan kitchen/ dining/ living area leading to a front veranda, 2 bedrooms, shell main bathroom and shell en-suite. All common parts finished and served with lift. Property is being sold without ownership of airspace.

## **Features**

- Internal sq.m: 95 - External sq.m: 38 - 2 bedrooms - 2 bathrooms

- 4th Floor - 1 Front Terrace - 1 Back Terrace - Lift

- Open Views