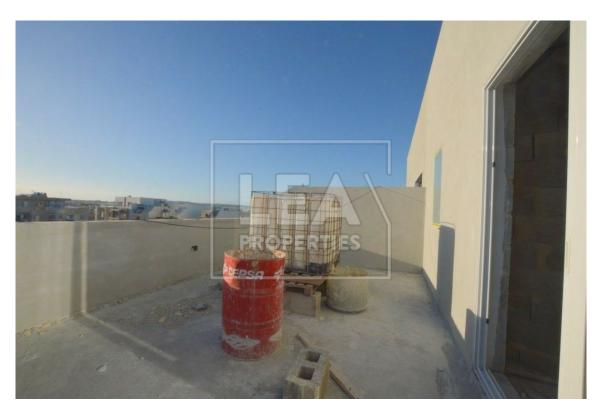

## **Description**

Situated in a quite area comes this 4 rt floor level penthouse served with lift. Property consist of entrance spacious open plan kitchen/ dining/ living area leading to a front veranda, 2 bedrooms, shell main bathroom and shell en-suite. All common parts finished and served with lift. Property is being sold without ownership of airspace.

## **Features**

- Internal sq.m: 95 - External sq.m: 38 - 2 bedrooms - 2 bathrooms

- 4th Floor - 1 Front Terrace - 1 Back Terrace - Lift

- Open Views