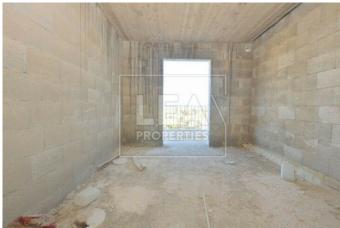

## **Description**

Situated in a quite area comes this 4 rt floor level penthouse served with lift. Property consist of entrance spacious open plan kitchen/ dining/ living area leading to a front veranda, 2 bedrooms, shell main bathroom and shell en-suite. All common parts finished and served with lift. Property is being sold without ownership of airspace.

## **Features**

- Internal sq.m: 95 - External sq.m: 38 - 2 bedrooms - 2 bathrooms

- 4th Floor - 1 Front Terrace - 1 Back Terrace - Lift

- Open Views