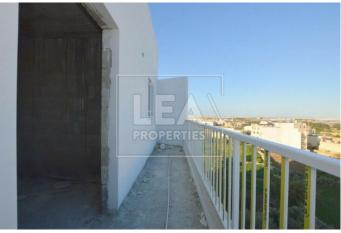

## **Description**

Situated in a quite area comes this 4 rt floor level penthouse served with lift. Property consist of entrance spacious open plan kitchen/ dining/ living area leading to a front veranda, 2 bedrooms, shell main bathroom and shell en-suite. All common parts finished and served with lift. Property is being sold without ownership of airspace.

## **Features**

- Internal sq.m: 95 - External sq.m: 38 - 2 bedrooms - 2 bathrooms

- 4th Floor - 1 Front Terrace - 1 Back Terrace - Lift

- Open Views