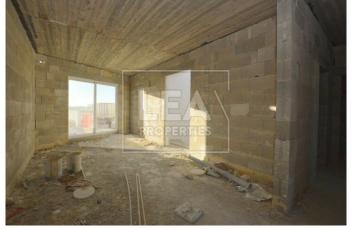

## **Description**

Situated in a quite area comes this 4 rt floor level penthouse served with lift. Property consist of entrance spacious open plan kitchen/ dining/ living area leading to a front veranda, 2 bedrooms, shell main bathroom and shell en-suite. All common parts finished and served with lift. Property is being sold without ownership of airspace.

## **Features**

- Internal sq.m: 95 - External sq.m: 38 - 2 bedrooms - 2 bathrooms

- 4th Floor - 1 Front Terrace - 1 Back Terrace - Lift

- Open Views