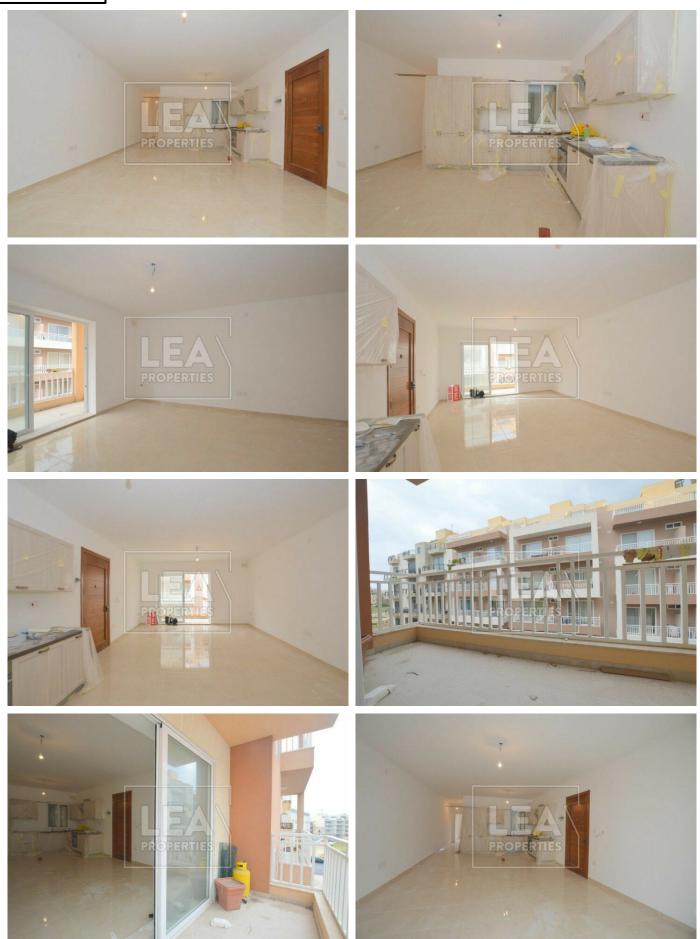

## Description

New on the market. Situated in St Thomas area comes this second floor level apartment served with lift. Property consist of entrance large open plan with fitted modern brand new kitchen with new appliances, dining, and spacious living area leading to a large front veranda, 2 spacious bedrooms main with en-suite, main bathroom, new internal doors will be installed and a large back veranda. All common parts finished and served with lift. Must be seen! BARGAIN!!!

### Features

 - Internal sq.m: 95
 - External sq.m: 20
 - 2 bedrooms
 - 2 bathrooms

 - 2nd Floor
 - 1 Front Terrace
 - 1 Back Terrace
 - Lift

 - Basement 1 Car or 2 Car (Optional) garage
 - Contact Agent
 - Mobile: 9980 5238
 Email: lucienne@leaproperties.com