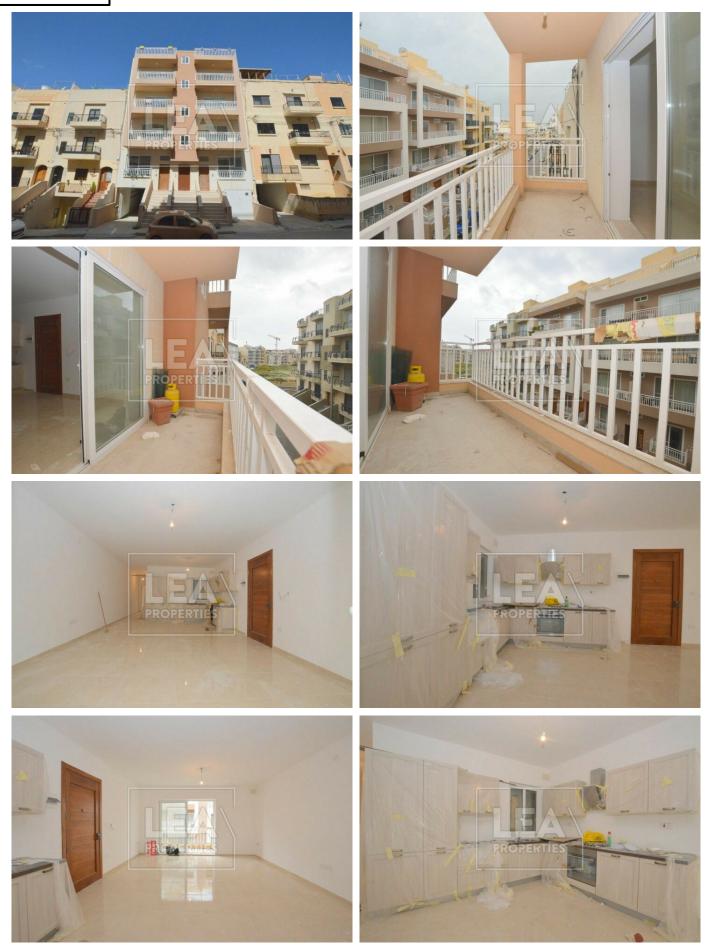

## Description

New on the market. Situated in St Thomas area comes this second floor level apartment served with lift. Property consist of entrance large open plan with fitted modern brand new kitchen with new appliances, dining, and spacious living area leading to a large front veranda, 2 spacious bedrooms main with en-suite, main bathroom, new internal doors will be installed and a large back veranda. All common parts finished and served with lift. Must be seen! BARGAIN!!!

### Features

 - Internal sq.m: 95
 - External sq.m: 20
 - 2 bedrooms
 - 2 bathrooms

 - 2nd Floor
 - 1 Front Terrace
 - 1 Back Terrace
 - Lift

 - Basement 1 Car or 2 Car (Optional) garage
 - Contact Agent
 - Mobile: 9980 5238
 Email: lucienne@leaproperties.com