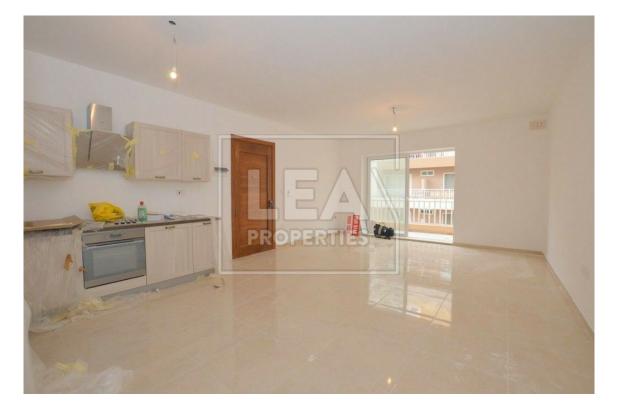

## Description

New on the market. Situated in St Thomas area comes this second floor level apartment served with lift. Property consist of entrance large open plan with fitted modern brand new kitchen with new appliances, dining, and spacious living area leading to a large front veranda, 2 spacious bedrooms main with en-suite, main bathroom, new internal doors will be installed and a large back veranda. All common parts finished and served with lift. Must be seen! BARGAIN!!!

### Features

 - Internal sq.m: 95
 - External sq.m: 20
 - 2 bedrooms
 - 2 bathrooms

 - 2nd Floor
 - 1 Front Terrace
 - 1 Back Terrace
 - Lift

 - Basement 1 Car or 2 Car (Optional) garage
 - Contact Agent
 - Mobile: 9980 5238
 Email: lucienne@leaproperties.com