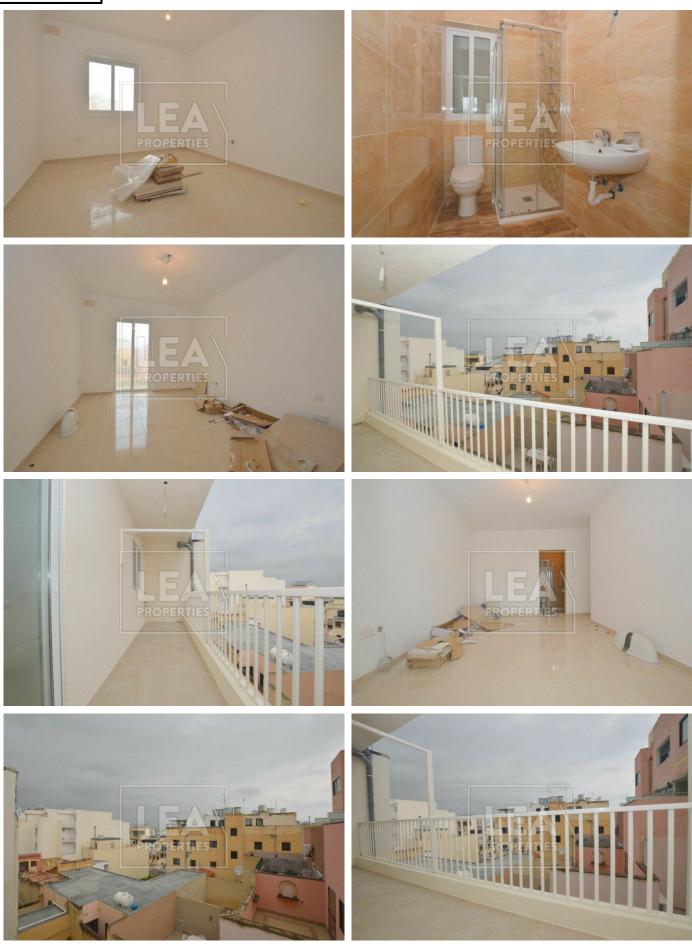

## Description

New on the market. Situated in St Thomas area comes this second floor level apartment served with lift. Property consist of entrance large open plan with fitted modern brand new kitchen with new appliances, dining, and spacious living area leading to a large front veranda, 2 spacious bedrooms main with en-suite, main bathroom, new internal doors will be installed and a large back veranda. All common parts finished and served with lift. Must be seen! BARGAIN!!!

### Features

 - Internal sq.m: 95
 - External sq.m: 20
 - 2 bedrooms
 - 2 bathrooms

 - 2nd Floor
 - 1 Front Terrace
 - 1 Back Terrace
 - Lift

 - Basement 1 Car or 2 Car (Optional) garage
 - Contact Agent
 - Mobile: 9980 5238
 Email: lucienne@leaproperties.com