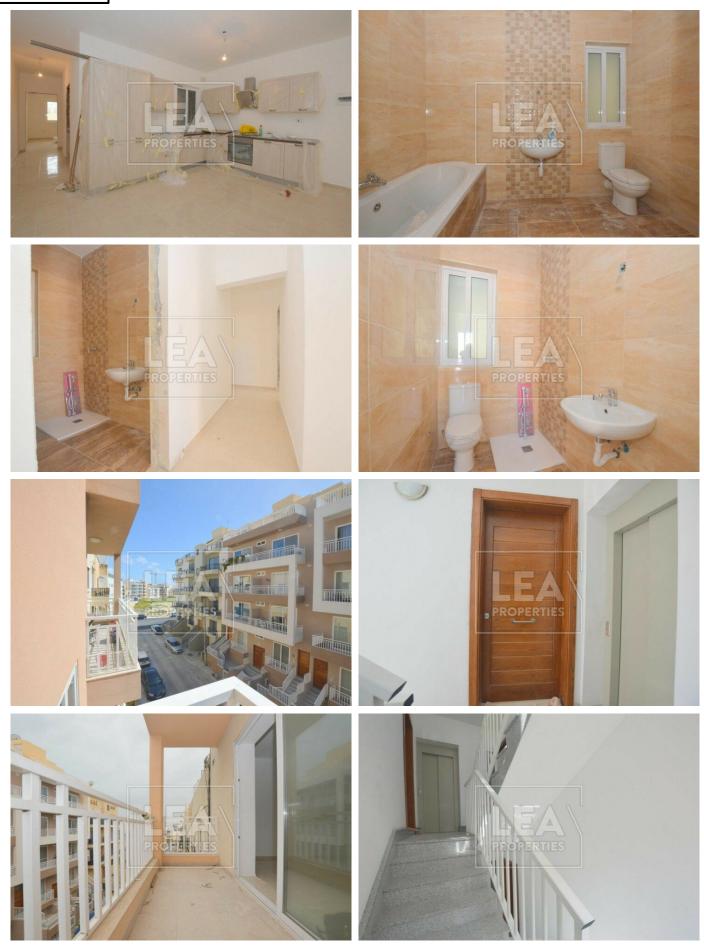

## Description

New on the market. Situated in St Thomas area comes this second floor level apartment served with lift. Property consist of entrance large open plan with fitted modern brand new kitchen with new appliances, dining, and spacious living area leading to a large front veranda, 2 spacious bedrooms main with en-suite, main bathroom, new internal doors will be installed and a large back veranda. All common parts finished and served with lift. Must be seen! BARGAIN!!!

### Features

 - Internal sq.m: 95
 - External sq.m: 20
 - 2 bedrooms
 - 2 bathrooms

 - 2nd Floor
 - 1 Front Terrace
 - 1 Back Terrace
 - Lift

 - Basement 1 Car or 2 Car (Optional) garage
 - Contact Agent
 - Mobile: 9980 5238
 Email: lucienne@leaproperties.com