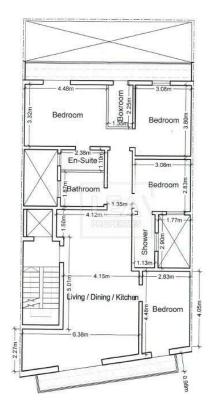

## **Description**

New on the market. Large wide fronted shell form second floor level apartment situated in a sought after area very close to sea. Property is just in a block of 4 units only. Consisting of entrance hallway 4 bedrooms, 3 bathrooms, front and back terraces and separate sitting/ dining/ living area. All common parts finished and served with lift.

## **Features**

- Internal sq.m: 120 - External sq.m: 17 - 4 bedrooms - 3 bathrooms

- 2nd Floor