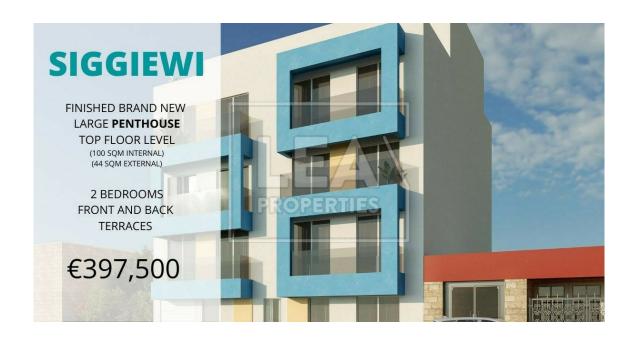

## Siggiewi

Penthouse Finished Brand New

Ref No: 8429 Euro 397,500

## **Description**

EXCLUSIVELY NEW ON THE MARKET- Comes this beautiful newly built 2 bedroom Top Floor Penthouse forming part of only 9 units. Situated in a quite area of Siggiewi yet still close to all amenities and enjoying beautiful country views. Typical apartment layout consists of Spacious Kitchen / Dining / Living open plan area leading unto a front terrace, corridor leading unto 2 double Bedrooms to which both lead unto a spacious back terrace (main with an en-suite), and main bathroom. These apartments will be sold highly finished excluding internal doors and bathrooms. Real bargain with value for money must be viewed! Also 1 car garages at basement level are available at an extra cost!

## **Features**

- Internal sq.m: 100 - External sq.m: 44 - 2 bedrooms - 2 bathrooms

- Top Floor - 1 Front Terrace - 1 Back Terrace - Use of Roof

- Lift - Open Views - Air Space

**Contact Agent** 

Ben Benner Mobile: 9933 0156 Email: ben@leaproperties.com